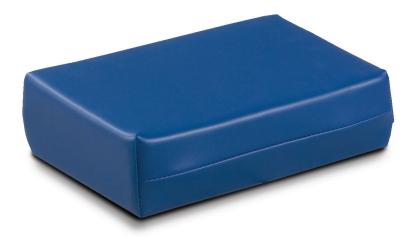

## Cube

by Clinton Industries

### **MODEL 53**

- Firm high density urethane foam core
- Knit-backed, sewn, vinyl cover with hook and loop closure
- Easy-clean surface

NOTE: If no vinyl color is selected, Royal Blue will be used.

### **MODEL 53 SPECIFICATIONS**

12" L x 8" W x 3" H