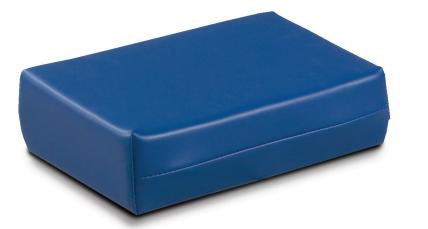

## MODEL 53

- Firm high density urethane foam core
- Knit-backed, sewn, vinyl cover
- Easy-clean surface

NOTE: If no vinyl color is selected, Royal Blue will be used.

## MODEL 53 SPECIFICATIONS

12" L x 8" W x 3" H