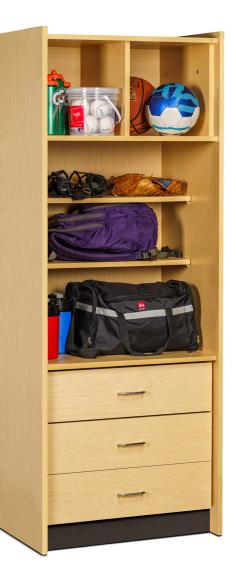

## **Open Access, Tall, PT Cabinet with 3 Drawers**

## Model: 5241-S

- All laminate construction
- Open access convenience
- 6 rods for exercise band
- 2 upper storage cubbies
- 2 multi-position shelves for storage
- 3 drawers that can hold up to 75 lbs. feature smooth glides and one-piece metal sides
- Satin chrome drawer pulls

All supplies shown NOT included.

California residents please be advised of the following, pursuant to Proposition 65:

MARNING: This product can expose you to chemicals, including chromium, which is known to the State of California to cause cancer or reproductive toxicity. For more information go to www.P65Warnings.ca.gov.