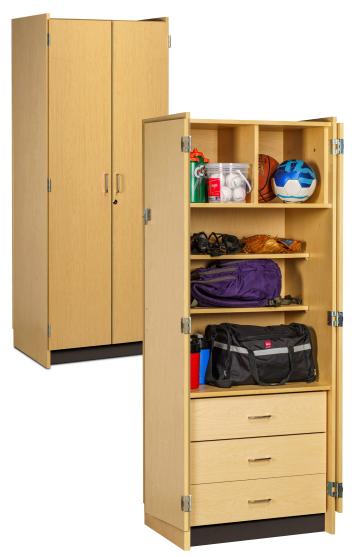

## Tall, PT Cabinet with 3 Drawers

Model: 5240-S

- All laminate construction
- Door lock and inside bolt latch included
- Double door, 270° full swing hinges, fold out of the way for full access to contents
- 2 upper storage cubbies
- 2 multi-position shelves for storage
- 3 drawers that can hold up to 75 lbs. feature smooth glides and one-piece metal sides
- Satin chrome door and drawer pulls

30" W x 23.5" D x 78" H