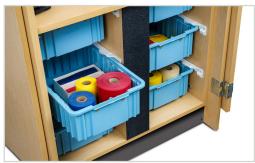

## Model: 5231-S

- All laminate construction
- Open access convenience
- 2 upper storage cubbies
- 2 multi-position shelves for storage
- 6 plastic storage bins on no-rust, plastic tracks

All supplies shown NOT included.