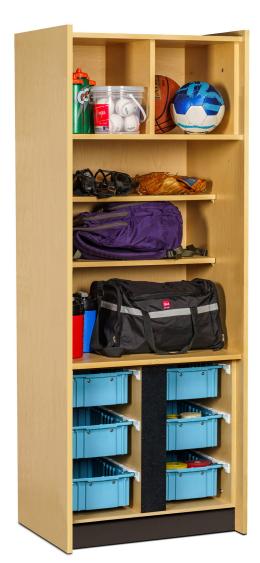

## Open Access, Tall, PT Cabinet with 3 Drawers

## Model: 5231-S

- All laminate construction
- Open access convenience
- 2 upper storage cubbies
- 2 multi-position shelves for storage
- 6 plastic storage bins on no-rust, plastic tracks

All supplies shown NOT included.

SPECIFICATIONS

30" W x 23.5" D x 78" H