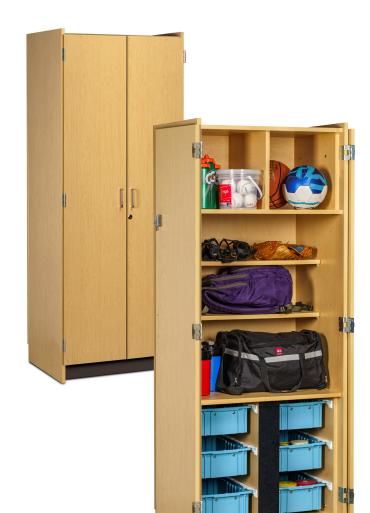

## Tall, PT Cabinet with 6 Storage Bins

Model: 5230-S

- All laminate construction
- Door lock and inside bolt latch included
- Double door, 270° full swing hinges, fold out of the way for full access to contents
- 2 upper storage cubbies
- 2 multi-position shelves for storage
- 6 plastic storage bins on no-rust, plastic tracks
- Satin chrome door pulls

SPECIFICATIONS

Cabinet: 30" W x 23.5" D x 78" H

Each Bin: 14.75" L x 9" W x 3.5" D