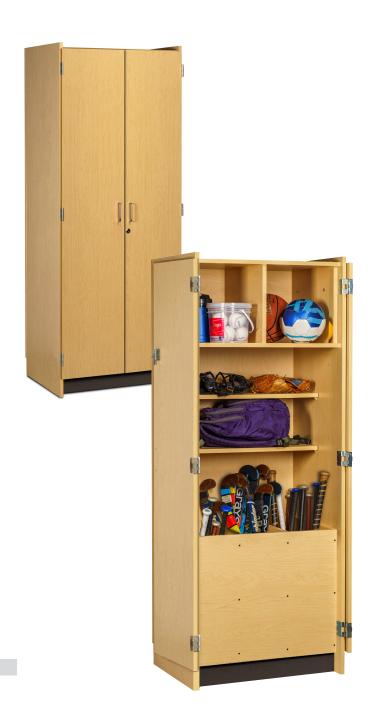

## Tall, PT Cabinet with Weight Bar Storage

Model: 5220-S

- All laminate construction
- Door lock and inside bolt latch included
- Double door, 270° full swing hinges, fold out of the way for full access to contents
- 2 upper storage cubbies
- 2 multi-position shelves for storage
- 3 deep compartments for bats, field hockey or lacrosse sticks
- Satin chrome door pulls

**SPECIFICATIONS** 

Cabinet: 30" W x 23.5" D x 78" H