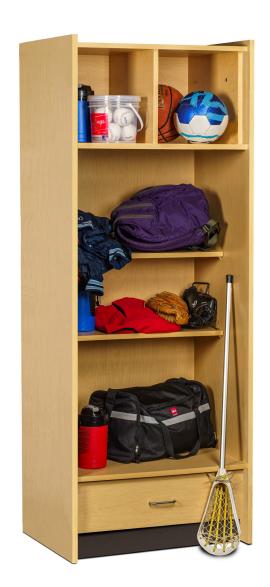

## Open Access, Tall, PT Cabinet with 1 Drawer

Model: 5211-S

- All laminate construction
- Open access convenience
- 2 upper storage cubbies
- 2 multi-position storage shelves
- 1 drawer that can hold up to 75 lbs. features smooth glides and one-piece metal sides
- Satin chrome drawer pull

**SPECIFICATIONS** 

30" W x 23.5" D x 78" H