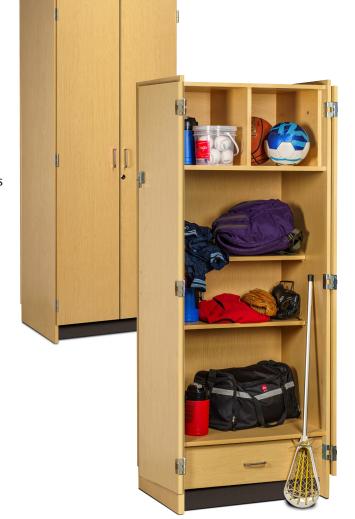

## Tall, PT Cabinet with 1 Drawer

Model: 5210-S

- All laminate construction
- Door lock and inside bolt latch included
- Double door, 270° full swing hinges, fold out of the way for full access to contents
- 2 upper storage cubbies
- 2 multi-position storage shelves
- 1 drawer that can hold up to 75 lbs. features smooth glides and one-piece metal sides
- Satin chrome door and drawer pulls

**SPECIFICATIONS** 

30" W x 23.5" D x 78" H