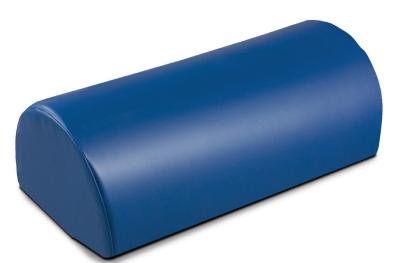

## Half Round with Flat Side

## MODEL 52

- Firm high density urethane foam core
- Knit-backed, sewn, vinyl cover
- Easy-clean surface

NOTE: If no vinyl color is selected, Royal Blue will be used.

## MODEL 52 SPECIFICATIONS

18" L x 8" W x 6" H

California residents please be advised of the following, pursuant to Proposition 65:

WARNING: This product can expose you to chemicals, including diisononyl phthalate (DINP), which is known to the State of California to cause cancer. For more information go to www.P65Warnings.ca.gov.