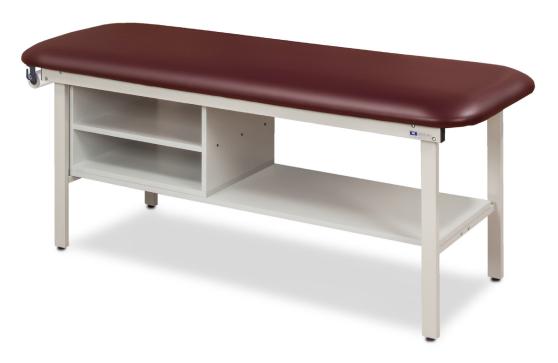

# Flat Top, Alpha Series, Treatment Table with Shelving

by Clinton Industries

### **MODEL 3300**

- Gray, powder-coated, all-welded, steel frame
- Gray laminate tiered shelving and shelf
- Adjustable height levelers
- Pre-threaded hardware for easy assembly
- Paper dispenser included
- 2" of firm foam padding (5 cm)
- Seamless, rounded corner, flat top
- Fast, easy assembly with basic tools
- 450 lbs. load capacity under normal use (204 kg)

#### **SPECIFICATIONS**

| 3300-27 | 72" L x 27" W x 31" H |
|---------|-----------------------|
| 3300-30 | 72" L x 30" W x 31" H |

California residents please be advised of the following, pursuant to Proposition 65: