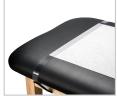

### **MODEL 3300**

- Gray, powder-coated, all-welded, steel frame
- Gray laminate tiered shelving and shelf
- Adjustable height levelers
- Pre-threaded hardware for easy assembly
- Paper dispenser included
- 2" of firm foam padding (5 cm)
- Seamless, rounded corner, flat top
- Fast, easy assembly with basic tools
- 450 lbs. load capacity under normal use (204 kg)

#### **SPECIFICATIONS**

| 3300-27 | 72" L x 27" W x 31" H |
|---------|-----------------------|
| 3300-30 | 72" L x 30" W x 31" H |

California residents please be advised of the following, pursuant to Proposition 65: