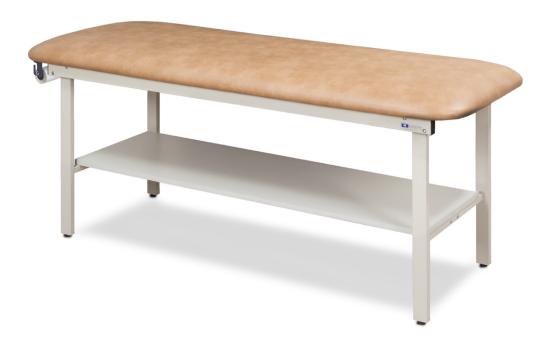

# Flat Top, Alpha Series, Treatment Table with Full Shelf

by Clinton Industries

### **MODEL 3200**

- Gray, powder-coated, all-welded, steel frame
- Gray laminate shelf
- Adjustable height levelers
- Pre-threaded hardware for easy assembly
- Paper dispenser included
- 2" of firm foam padding (5 cm)
- Seamless, rounded corner, flat top
- Fast, easy assembly with basic tools
- 450 lbs. load capacity under normal use (204 kg)

#### **SPECIFICATIONS**

| 3200-27 | 72" L x 27" W x 31" H |
|---------|-----------------------|
| 3200-30 | 72" L x 30" W x 31" H |

California residents please be advised of the following, pursuant to Proposition 65: