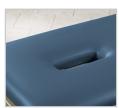

0**

- Gray, powder-coated, all-welded, steel frame
- Gray laminate shelf
- Adjustable height levelers
- Pre-threaded hardware for easy assembly
- Paper dispenser included
- 2" of firm foam padding (5 cm)
- Seamless, rounded corner, flat top
- Fast, easy assembly with basic tools
- 450 lbs. load capacity under normal use (204 kg)

#### **SPECIFICATIONS**

| 3200-27 | 72" L x 27" W x 31" H |
|---------|-----------------------|
| 3200-30 | 72" L x 30" W x 31" H |

California residents please be advised of the following, pursuant to Proposition 65:

**! WARNING:** This product can expose you to chemicals, including diisononyl phthalate (DINP), which is known to the State of California to cause cancer. For more information go to www.P65Warnings.ca.gov.

## **Options**







060 Large Pillow



009 Nosehole



040 Paper Cutter



# **Standard Upholstery Colors**

NOTE: Other colors may be available by request, although it may result in upcharges and longer wait times for delivery.



NOTE: Due to the variations in computer monitors, tablets, smartphones, other electronic displays and printers, actual colors may vary. Actual samples are available in most cases.

**\*UPCHARGE FOR THESE SPECIAL COLORS**