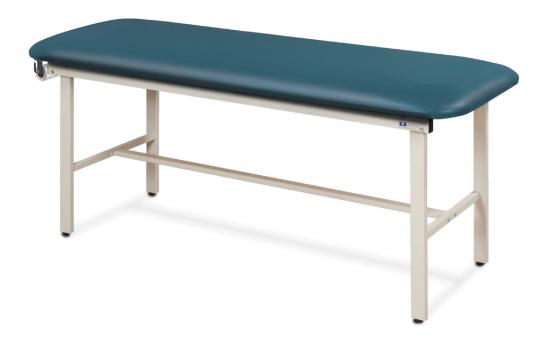

# Flat Top, Alpha Series, Treatment Table

### **MODEL 3100**

- Gray, powder-coated, all-welded, steel frame
- Adjustable height levelers
- Pre-threaded hardware for easy assembly
- Paper dispenser included
- 2" of firm foam padding (5 cm)
- Seamless, rounded corner, flat top
- Fast, easy assembly with basic tools
- 450 lbs. load capacity under normal use (204 kg)

#### **SPECIFICATIONS**

| 3100-27 | 72" L x 27" W x 31" H |
|---------|-----------------------|
| 3100-30 | 72" L x 30" W x 31" H |

California residents please be advised of the following, pursuant to Proposition 65: