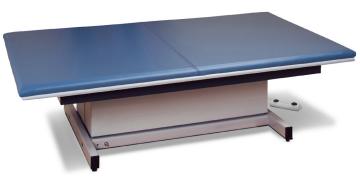

## Hi-Lo, Mat Platform with Upholstered Top

## MODELS: 253-47/253-57/253-68

- Hi-Lo mat platform with easy-clean, ABS plastic, fully enclosed base
- Electric power height adjustment with foot control
- Ultra-strong, uniframe base and top construction
- Heavy duty, all welded, lift mechanism
- Durable gray powder-coated steel frame
- Self-lubricating piviot points
- Smooth 110 volt elecrtric height adjustment
- Hands-free low voltage foot control
- Easy service, self contained, electrical components
- Custom bumper strip helps protect top's edges from tears
- Model 253-47's upholstery is seamless. Models 253-57 & 253-68's upholstery, because of the size, is seamed in the middle.
- 2" ultra-firm padding
- Low height may help acheive ADA tax credit
- Made in the USA by Clinton Industries
- 600 lbs. load capacity under normal use

**MODEL 253-47 SPECIFICATIONS** 

Top 4' W x 7' L x 22"—34" H

MODEL 253-57 SPECIFICATIONS

Top 5' W x 7' L x 22"—34" H

**MODEL 253-68 SPECIFICATIONS** 

Top 6' W x 8' L x 22"—34" H

**Standard Upholstery Colors** NOTE: Other colors may be available by request, although it may result in upcharges and longer lead times.