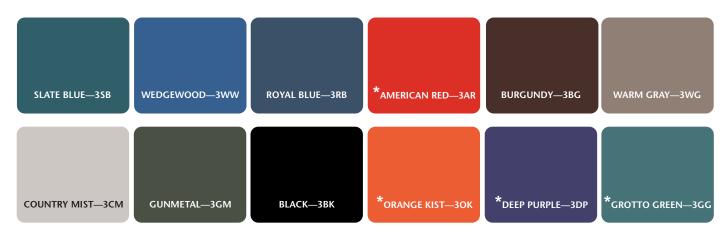

**MODEL 253-47 SPECIFICATIONS** 

Top 4' W x 7' L x 22"—34" H

MODEL 253-57 SPECIFICATIONS

Top 5' W x 7' L x 22"—34" H

**MODEL 253-68 SPECIFICATIONS** 

Top 6' W x 8' L x 22"—34" H

**Standard Upholstery Colors** NOTE: Other colors may be available by request, although it may result in upcharges and longer lead times.

## **\*UPCHARGE FOR THESE SPECIAL COLORS**