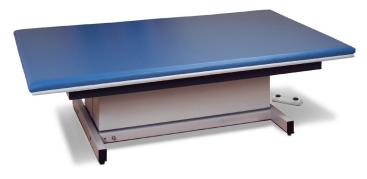

## Hi-Lo, Mat Platform with Upholstered Top

## MODELS: 253-47/253-57/253-68

- Hi-Lo mat platform with easy-clean, ABS plastic, fully enclosed base
- Electric power height adjustment with foot control
- Ultra-strong, uniframe base and top construction
- Heavy duty, all welded, lift mechanism
- Durable gray powder-coated steel frame
- Self-lubricating piviot points
- Smooth 110 volt elecrtric height adjustment
- Hands-free low voltage foot control
- Easy service, self contained, electrical components
- Custom bumper strip helps protect top's edges from tears
- Model 253-47's upholstery is seamless. Models 253-57 & 253-68's upholstery, because of the size, is seamed in the middle.
- 2" ultra-firm padding
- Low height may help acheive ADA tax credit
- Made in the USA by Clinton Industries
- 600 lbs. load capacity under normal use

**MODEL 253-47 SPECIFICATIONS** 

Top 4' W x 7' L x 22"—34" H

MODEL 253-57 SPECIFICATIONS

Top 5' W x 7' L x 22"—34" H

**MODEL 253-68 SPECIFICATIONS** 

Top 6' W x 8' L x 22"—34" H

**Standard Upholstery Colors** NOTE: Other colors may be available by request, although it may result in upcharges and longer lead times.