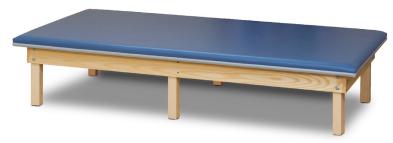

## **Upholstered Mat Platform**

#### MODELS: 240-47/240-57/240-68

- Heavy duty, upholstered mat platform in Natural wood tone
- 6-leg design with center support adds stability
- Triple-bolted, corner legs
- Solid hardwood legs and plywood frame
- Frame attached with steel angles
- 2" ultra-firm, foam padding
- Gray edge bumper guard, helps protect top from tears
- Heavyweight, knit-backed vinyl upholstery
- Optional 21" total height available see options
- 700 lbs. load capacity under normal use

**MODEL 240-47 SPECIFICATIONS** 

Top 7' L x 4' W x 18" H

MODEL 240-57 SPECIFICATIONS

Top 7' L x 5' W x 18" H

**MODEL 240-68 SPECIFICATIONS** 

Top 8' L x 6' W x 18" H