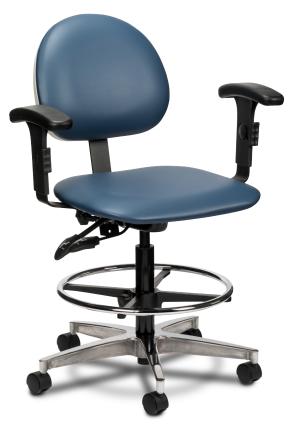

# Lab Chair with Arms

### **MODEL 2188W**

- Contemporary styling
- Cast aluminum base with satin finish
- 2" thick padded seat and backrest
- Contour seat for extra comfort
- Pneumatic cylinder height adjustment
- Fully adjustable tilting seats
- 23" cast aluminum base
- Adjustable contour backrest with high impact back shroud
- Soft roll, dual wheel, hooded, casters
- Adjustable padded armrests
- Adjustable foot ring
- Premium, stain-resistant, woven, knit-backed, vinyl upholstery
- 250 lbs. load capacity under normal use

### **SPECIFICATIONS**

| Seat Diameter | 18"       |
|---------------|-----------|
| Base Diameter | 23"       |
| Height Range  | 21"–28.5" |

California residents please be advised of the following, pursuant to Proposition 65: