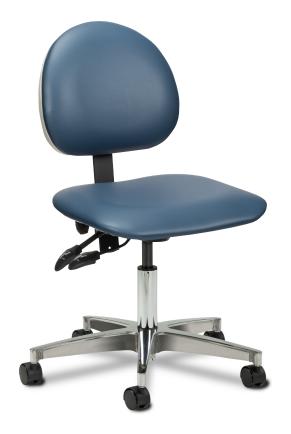

# **Office Chair**

#### **MODEL 2175W**

- Premium, die cast, aluminum base with satin finish top
- 2" thick padded seat and backrest
- Pneumatic cylinder height adjustment
- Fully adjustable tilting seat
- Premium, stain-resistant, woven, knit-backed, vinyl upholstery
- Wide selection of color choices
- 24" cast aluminum base
- Soft roll, dual wheel, hooded casters
- Adjustable contour backrest with high impact back shroud
- 250 lbs. load capacity under normal use

#### **SPECIFICATIONS**

| Seat Diameter | 18"     |
|---------------|---------|
| Base Diameter | 24"     |
| Height Range  | 17"–22" |

California residents please be advised of the following, pursuant to Proposition 65: