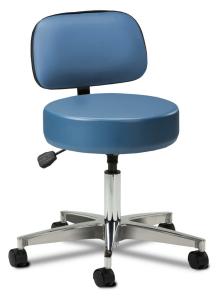

# 5-Leg Pneumatic Stool with Backrest

### **MODEL 2155-21**

- Premium, 23" die cast, aluminum base with satin finish top
- 5-leg design for greater stability
- Full size diameter top and base for comfort and stability
- Comfortable backrest
- 4" thick seat for extra comfort
- Black hooded, dual wheel, nylon casters
- Pneumatic height adjustment
- All seats have 3/4" thick solid plywood base
- Lever controls height
- Knock-down design saves on shipping
- Easy, no-tools required assembly
- Premium, stain-resistant, woven, knit-backed vinyl upholstery
- Also available with backrest
- 250 lbs. load capacity under normal use SPECIFICATIONS

| Seat Diameter | 16"     |
|---------------|---------|
| Base Diameter | 23"     |
| Height Range  | 19"–24" |

California residents please be advised of the following, pursuant to Proposition 65:

warning: This product can expose you to chemicals, including chromium, which is known to the State of California to cause cancer or reproductive toxicity. For more information go to www.P65Warnings.ca.gov.