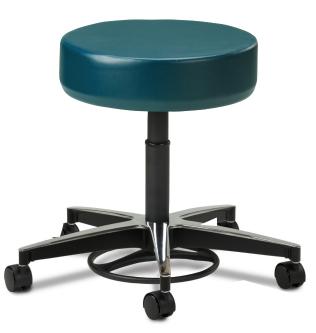

# Hands-Free Stool

## **MODEL 2145**

- Foot activated height control
- Contemporary styling
- Premium 23" cast aluminum base with satin top and black accents
- Firm polyfoam padding
- Soft roll, dual wheel, hooded casters
- Pneumatic cylinder height adjustment
- Premium, stain-resistant, woven, knit-backed, vinyl upholstery
- 20 standard color choices
- 24" black powder coated aluminum base
- 4" thick round seat
- 250 lbs. load capacity under normal use

#### SPECIFICATIONS

| Seat Diameter | 16"         |
|---------------|-------------|
| Base Diameter | 24"         |
| Height Range  | 19.5"–24.5" |