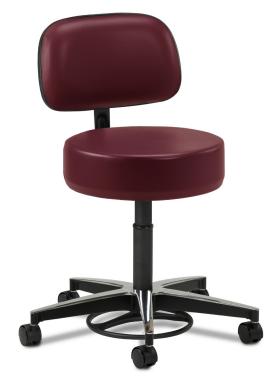

# Hands-Free Stool with Backrest

#### **MODEL 2145-21**

- Foot activated height control
- Contemporary styling
- 5-leg cast aluminum base
- Padded backrest
- Firm polyfoam padding
- Soft roll, dual wheel, hooded casters
- Pneumatic cylinder height adjustment
- Premium, stain-resistant, woven, knit-backed, vinyl upholstery
- 20 standard color choices
- 24" black powder coated aluminum base
- 4" thick round seat
- 250 lbs. load capacity under normal use

#### 2145-21 SPECIFICATIONS

| Seat Diameter | 16"         |
|---------------|-------------|
| Base Diameter | 24"         |
| Height Range  | 19.5"–24.5" |

California residents please be advised of the following, pursuant to Proposition 65: