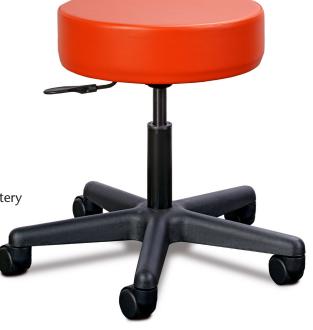

# Black Base, 5-Leg, Pneumatic Stool

#### **MODEL 2135**

- One-piece, American-made, Black, nylon base
- Full size diameter top and base for comfort and stability
- 5-leg design for greater stability
- Firm polyfoam padding
- 4" thick seat for extra comfort
- 2.5" dual wheel casters
- Single lever, pneumatic height adjustment
- All seats have 3/4" thick solid plywood base
- Premium, stain-resistant, woven, knit-backed, vinyl upholstery
- Knock-down design saves on shipping
- Easy, no tools required assembly
- Customizable with options
- 250 lbs. load capacity under normal use

#### **SPECIFICATIONS**

| Seat Diameter | 16"     |
|---------------|---------|
| Base Diameter | 24"     |
| Height Range  | 19"–24" |
|               |         |

California residents please be advised of the following, pursuant to Proposition 65: