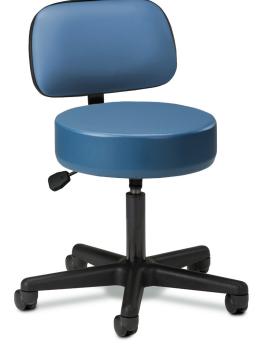

# Black Base, 5-Leg, Pneumatic Stool with Backrest

## **MODEL 2135-21**

- One-piece, American-made, Black, nylon base
- Full size diameter top and base for comfort and stability
- 5-leg design for greater stability
- Firm polyfoam padding
- Comfortable backrest
- 4" thick seat for extra comfort
- 2.5" dual wheel casters
- Single lever, pneumatic height adjustment
- All seats have 3/4" thick solid plywood base
- Premium, stain-resistant, woven, knit-backed, vinyl upholstery
- Knock-down design saves on shipping
- Easy, no tools required assembly
- Customizable with options
- 250 lbs. load capacity under normal use

#### SPECIFICATIONS

| Seat Diameter | 16"     |
|---------------|---------|
| Base Diameter | 24"     |
| Height Range  | 19"–24" |