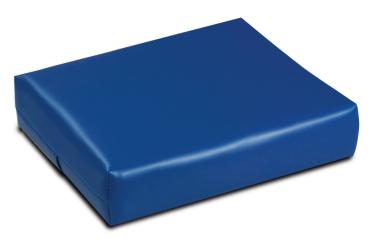

## **Small Pillow**

## MODEL 20

- Firm high density urethane foam core
- Knit-backed, sewn, vinyl cover
- Easy-clean surface

NOTE: If no vinyl color is selected, Royal Blue will be used.

MODEL 20 SPECIFICATIONS

14" L x 12" W x 3" H