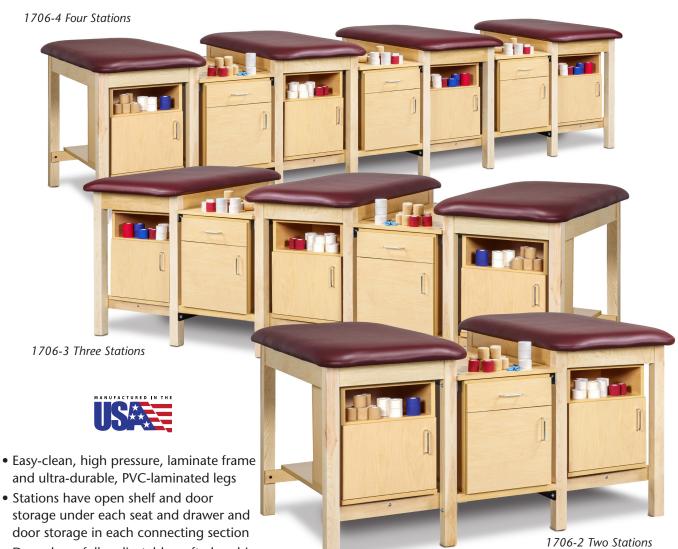

# Classic, Taping Stations with Open Shelf, Doors and Drawer

- Doors have fully adjustable, soft-close hinges
  Drawers can hold up to 75 lbs.
- Choose 27" or 30" seat width
- Ships flat to save money
- Easy assembly
- Easily connect units
- Comfortable padded seats
- Tough, knit-backed, vinyl upholstery
- 450 lbs combined load and force capacity

# **Specifications**

Each Station Seat — 48" D x 27" W or 30" W

Each Seat Section — 39" D x 24" W x 36 Seat H"

Each Connecting Shelf — 40" D x 21" W

| 27" Wide Seat—2-Station Model: | 72" W  |
|--------------------------------|--------|
| 27" Wide Seat—3-Station Model: | 117" W |
| 27" Wide Seat—4-Station Model: | 162" W |

| 30" Wide Seat—2-Station Model: | 72" V | V |
|--------------------------------|-------|---|
| 30" Wide Seat—3-Station Model: | 117″  | W |
| 30" Wide Seat—4-Station Model: | 162"  | W |