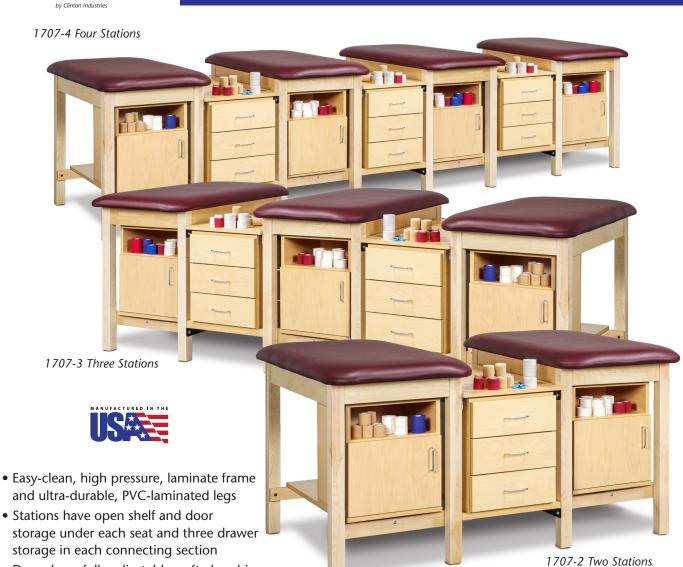

# Classic, Taping Stations with Open Shelf, Doors and Drawer box

- Drawers can hold up to 75 lbs.
- Choose 27" or 30" seat width
- Ships flat to save money
- Easy assembly
- Easily connect units
- Comfortable padded seats
- Tough, knit-backed, vinyl upholstery
- 450 lbs combined load and force capacity

• Doors have fully adjustable, soft-close hinges

#### **Specifications**

Each Station Seat — 48" D x 27" W or 30" W

Each Seat Section — 39" D x 24" W x 36 Seat H"

Each Connecting Shelf — 40" D x 21" W

| 27" Wide Seat—2-Station Model: | 72" W  |  |
|--------------------------------|--------|--|
| 27" Wide Seat—3-Station Model: | 117" W |  |
| 27" Wide Seat—4-Station Model: | 162" W |  |

| 30" Wide Seat—2-Station Model: | 72" V | V |
|--------------------------------|-------|---|
| 30" Wide Seat—3-Station Model: | 117"  | W |
| 30" Wide Seat—4-Station Model: | 162"  | w |