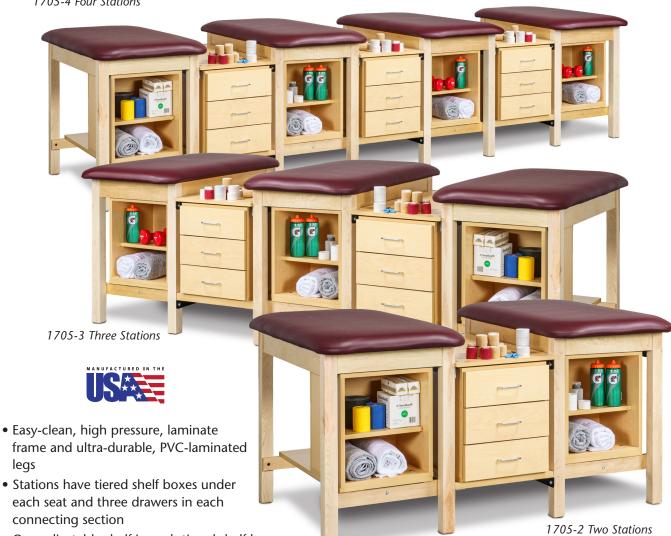

## **Classic, Taping Stations with Tiered Shelf Boxes** and Drawer Storage

1705-4 Four Stations

frame and ultra-durable, PVC-laminated legs

each seat and three drawers in each connecting section

• One adjustable shelf in each tiered shelf box

- Drawers can hold up to 75 lbs.
- Choose 27" or 30" seat width
- Ships flat to save money
- Easy assembly
- Easily connect units
- Comfortable padded seats
- Tough, knit-backed, vinyl upholstery
- 450 lbs combined load and force capacity