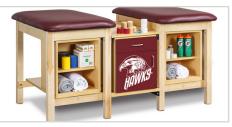

## **Classic, Taping Stations with Tiered Shelf Boxes** and Drawer Storage

1705-4 Four Stations

- legs • Stations have tiered shelf boxes under
- each seat and three drawers in each connecting section
- One adjustable shelf in each tiered shelf box
- Drawers can hold up to 75 lbs.
- Choose 27" or 30" seat width
- Ships flat to save money
- Easy assembly
- Easily connect units
- Comfortable padded seats
- Tough, knit-backed, vinyl upholstery
- 450 lbs combined load and force capacity