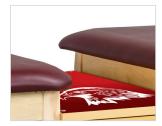

## **Classic, Taping Stations with Tiered Shelf Boxes** and Drawer Storage

1705-4 Four Stations

- legs • Stations have tiered shelf boxes under
- each seat and three drawers in each connecting section
- One adjustable shelf in each tiered shelf box
- Drawers can hold up to 75 lbs.
- Choose 27" or 30" seat width
- Ships flat to save money
- Easy assembly
- Easily connect units
- Comfortable padded seats
- Tough, knit-backed, vinyl upholstery
- 450 lbs combined load and force capacity