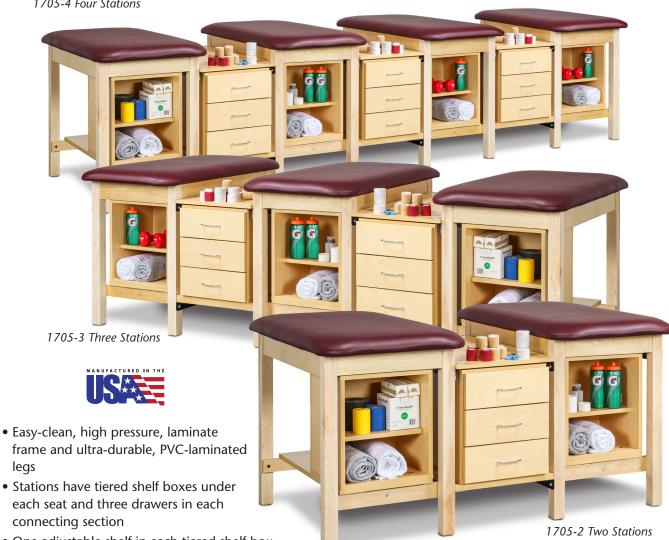

## **Classic, Taping Stations with Tiered Shelf Boxes** and Drawer Storage

1705-4 Four Stations

- legs • Stations have tiered shelf boxes under
- each seat and three drawers in each connecting section
- One adjustable shelf in each tiered shelf box
- Drawers can hold up to 75 lbs.
- Choose 27" or 30" seat width
- Ships flat to save money
- Easy assembly
- Easily connect units
- Comfortable padded seats
- Tough, knit-backed, vinyl upholstery
- 450 lbs combined load and force capacity

## **Specifications**

Each Station Seat — 48" D x 27" W or 30" W Each Seat Section — 39" D x 24" W x 36 Seat H" Each Connecting Shelf — 40" D x 21" W

| 27" Wide Seat—2-Station Model: | 72" W  |  |
|--------------------------------|--------|--|
| 27" Wide Seat—3-Station Model: | 117" W |  |
| 27" Wide Seat—4-Station Model: | 162" W |  |

| 30" Wide Seat—2-Station Model: | 72" V | / |
|--------------------------------|-------|---|
| 30" Wide Seat—3-Station Model: | 117″  | W |
| 30" Wide Seat—4-Station Model: | 162"  | w |

by Clinton Industries