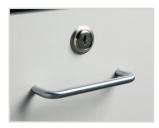

**710 Option**Drawer Locks

**729 Option** Team Logo Wall Sticker 24" x 24" Max

**831 Option** Team Logo Wall Sticker 12" x 12" Max

**830 Option** Team Logo Wall Sticker 6" x 6" Max

Laminate/PVC Colors

Gray