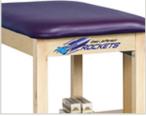

## **Classic, Taping Stations with Tiered Shelf Boxes** and Drawer Storage

1705-4 Four Stations

- legs • Stations have tiered shelf boxes under
- each seat and three drawers in each connecting section
- One adjustable shelf in each tiered shelf box
- Drawers can hold up to 75 lbs.
- Choose 27" or 30" seat width
- Ships flat to save money
- Easy assembly
- Easily connect units
- Comfortable padded seats
- Tough, knit-backed, vinyl upholstery
- 450 lbs combined load and force capacity

## **Specifications**

Each Station Seat — 48" D x 27" W or 30" W Each Seat Section — 39" D x 24" W x 36 Seat H" Each Connecting Shelf — 40" D x 21" W

| 27" Wide Seat—2-Station Model: | 72" W  |  |
|--------------------------------|--------|--|
| 27" Wide Seat—3-Station Model: | 117" W |  |
| 27" Wide Seat—4-Station Model: | 162" W |  |