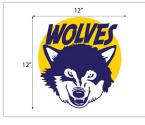

**710 Option**Drawer Locks

**729 Option** Team Logo Wall Sticker 24" x 24" Max

**831 Option** Team Logo Wall Sticker 12" x 12" Max

**830 Option** Team Logo Wall Sticker 6" x 6" Max

Laminate/PVC Colors

Gray