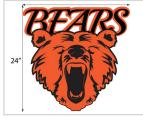

**710 Option**Drawer Locks

**729 Option** Team Logo Wall Sticker 24" x 24" Max

**831 Option** Team Logo Wall Sticker 12" x 12" Max

**830 Option** Team Logo Wall Sticker 6" x 6" Max

Laminate/PVC Colors

Gray