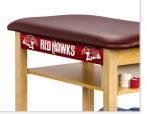

**823 Option**Laminate Countertop for Classic Taping Stations

**824 Option** Team Logo Laminate Doors Classic Style

**721Option** Team Logo Side Panels/ Classic

**728 Option** Team Logo Vinyl Sticker on Classic Table Frame

**710 Option**Drawer Locks

**729 Option** Team Logo Wall Sticker 24" x 24" Max

**831 Option** Team Logo Wall Sticker 12" x 12" Max

**830 Option** Team Logo Wall Sticker 6" x 6" Max

Laminate/PVC Colors

Gray