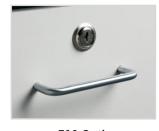

**710 Option**Door & Drawer Locks

**729 Option** Team Logo Wall Sticker 24" x 24" Max

**831 Option** Team Logo Wall Sticker 12" x 12" Max

**830 Option** Team Logo Wall Sticker 6" x 6" Max

Laminate/PVC Colors