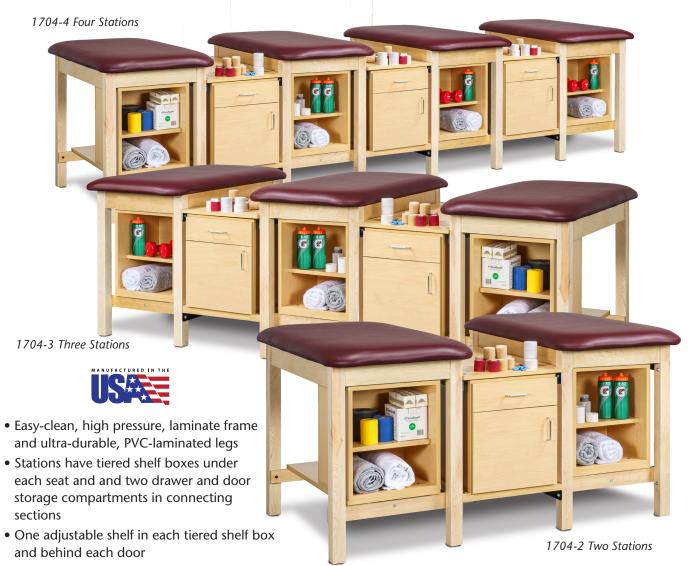

## Classic, Taping Stations with Tiered Shelf Boxs and Door & Drawer Storage

- Doors have fully adjustable, soft-close hinges
- Drawers can hold up to 75 lbs.
- Choose 27" or 30" wide seats
- Ships flat to save money
- Easy assembly
- Easily connect units
- Comfortable padded seats
- Tough, knit-backed, vinyl upholstery
- 450 lbs combined load and force capacity

## **Specifications**

Each Station Seat — 48" D x 27" W or 30" W

Each Seat Section — 39" D x 24" W x 36 Seat H"

Each Connecting Shelf — 40" D x 21" W

| 27" Wide Seat— | 2-Station Model: | 72" W   |
|----------------|------------------|---------|
| 27" Wide Seat— | 3-Station Model: | 117" W  |
| 27" Wide Seat— | 4-Station Model: | 162" W  |
|                |                  |         |
| 20" Wide Cost  | 2 Station Model  | 72" 14/ |

| 30" Wide Seat—2-Station Model: | 12" V | v |
|--------------------------------|-------|---|
| 30" Wide Seat—3-Station Model: | 117"  | W |
| 30" Wide Seat—4-Station Model: | 162"  | W |

by Clinton Industries