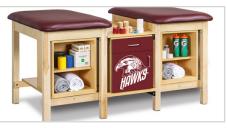

## Classic, Taping Stations with Tiered Shelf Boxs and Door & Drawer Storage

- Doors have fully adjustable, soft-close hinges
- Drawers can hold up to 75 lbs.
- Choose 27" or 30" wide seats
- Ships flat to save money
- Easy assembly
- Easily connect units
- Comfortable padded seats
- Tough, knit-backed, vinyl upholstery
- 450 lbs combined load and force capacity

**823 Option**Laminate Countertop for Classic Taping Stations

**824 Option** Team Logo Laminate Doors Classic Style

**721Option** Team Logo Side Panels/ Classic

**728 Option** Team Logo Vinyl Sticker on Classic Table Frame