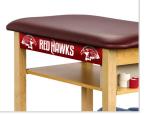

**823 Option**Laminate Countertop for Classic Taping Stations

**824 Option** Team Logo Laminate Doors Classic Style

**721Option** Team Logo Side Panels/ Classic

**728 Option** Team Logo Vinyl Sticker on Classic Table Frame

**710 Option**Door & Drawer Locks

**729 Option** Team Logo Wall Sticker 24" x 24" Max

**831 Option** Team Logo Wall Sticker 12" x 12" Max

**830 Option** Team Logo Wall Sticker 6" x 6" Max

Laminate/PVC Colors