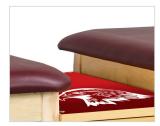

**728 Option** Team Logo Vinyl Sticker on Classic Table Frame

830 Option Team Logo Wall Sticker 6" x 6" Max

Standard Upholstery Colors NOTE: Other colors may be available by request, although it may result in upcharges and longer lead times.