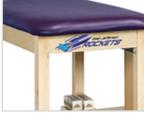

**728 Option** Team Logo Vinyl Sticker on Classic Table Frame

830 Option Team Logo Wall Sticker 6" x 6" Max

Standard Upholstery Colors NOTE: Other colors may be available by request, although it may result in upcharges and longer lead times.