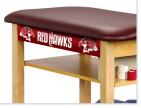

**728 Option** Team Logo Vinyl Sticker on Classic Table Frame

830 Option Team Logo Wall Sticker 6" x 6" Max

Standard Upholstery Colors NOTE: Other colors may be available by request, although it may result in upcharges and longer lead times.