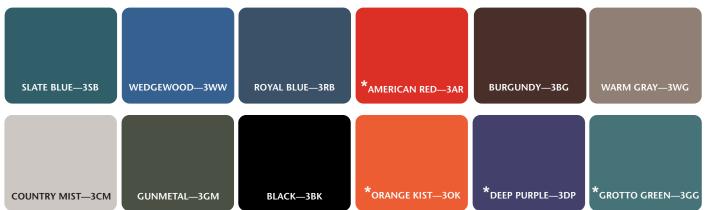

**728 Option** Team Logo Vinyl Sticker on Classic Table Frame

830 Option Team Logo Wall Sticker 6" x 6" Max

Standard Upholstery Colors NOTE: Other colors may be available by request, although it may result in upcharges and longer lead times.