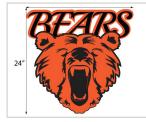

**823 Option** Laminate Countertop for Classic Taping Stations

**729 Option** Team Logo Wall Sticker 24" x 24" Max

**721Option** Team Logo Side Panels/ Classic

**831 Option** Team Logo Wall Sticker 12" x 12" Max